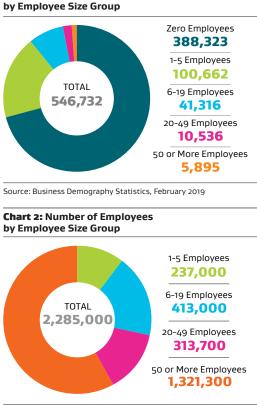

In this factsheet, small businesses are defined as businesses with fewer than 20 employees.