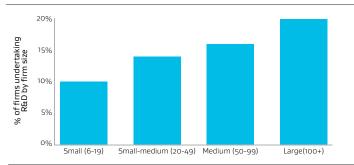

# Chart 10: Percentage of Businesses Undertaking Research & Development by Size

Source: Business Operations Survey, 2019.

Note: R&D data isn't available for businesses with 0-5 employees.

Source: Business Demography Statistics, February 2019