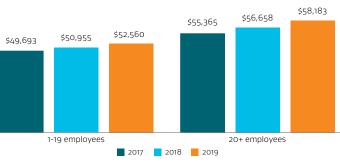

In this factsheet, small businesses are defined as businesses with fewer than 20 employees.