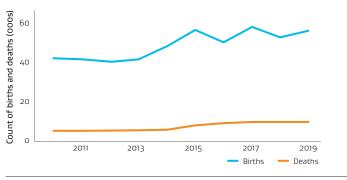

72      |
| Electricity, gas,<br>water & waste        | 1,053       |
| Manufacturing                             | 19,482      |
| Public administration<br>& safety         | 996         |
| Education & training                      | 6,918       |
| 0                                         | 0% 50% 100% |

Source: Statistics New Zealand Annual Enterprise Survey 2019



### Chart 8: Average Business Survival Rates by Size



Source: Business Demography Statistics, February 2019

# Chart 10: Percentage of Businesses Undertaking Research & Development by Size



Source: Business Operations Survey, 2019.

Note: R&D data isn't available for businesses with 0-5 employees.

Source: Business Demography Statistics, February 2019

B4B 6029

Chart 9: Births and Deaths of Employing Small Business





### Chart 11: Number of Businesses by Size 2010-2019