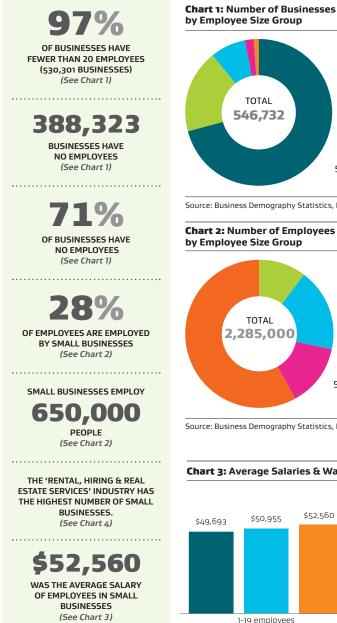

In this factsheet, small businesses are defined as businesses with fewer than 20 employees.