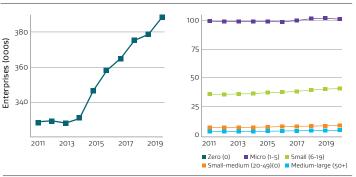

053       |
| Manufacturing                             | 19,482      |
| Public administration<br>& safety         | 996         |
| Education & training                      | 6,918       |
| 0                                         | 0% 50% 100% |

Source: Statistics New Zealand Annual Enterprise Survey 2019



### Chart 8: Average Business Survival Rates by Size



Source: Business Demography Statistics, February 2019

# Chart 10: Percentage of Businesses Undertaking Research & Development by Size



Source: Business Operations Survey, 2019.

Note: R&D data isn't available for businesses with 0-5 employees.

Source: Business Demography Statistics, February 2019

B4B 6029

Chart 9: Births and Deaths of Employing Small Business





### Chart 11: Number of Businesses by Size 2010-2019