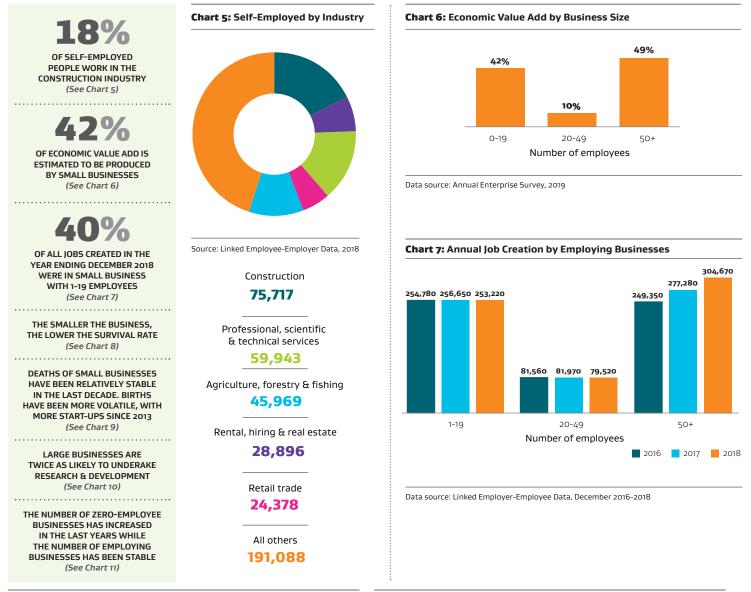

Source: Statistics New Zealand Annual Enterprise Survey 2019

# Chart 10: Percentage of Businesses Undertaking Research & Development by Size

Source: Business Operations Survey, 2019.

Note: R&D data isn't available for businesses with 0-5 employees.

Source: Business Demography Statistics, February 2019

B4B 6029

Chart 9: Births and Deaths of Employing Small Business