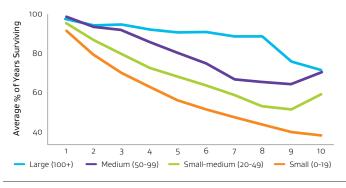

### Chart 8: Average Business Survival Rates by Size

Source: Business Demography Statistics, February 2019